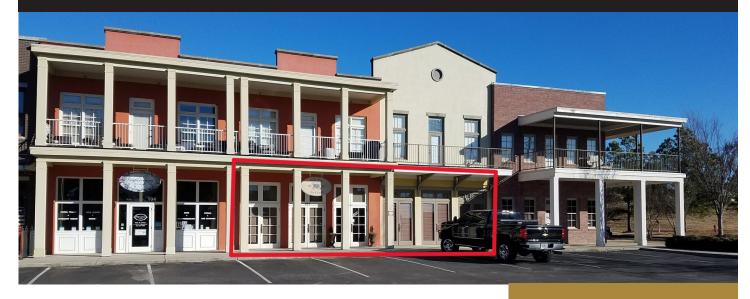

# **Retail Space for Lease**

Suites 102-103 | 5960 Getwell Road | Southaven, MS

This highly coveted space in the fast growing city of Southaven, MS is located right next to Snowden Grove Park and is currently built out as a high-end hair salon and spa. This ground floor retail space can accommodate many different uses including retail, professional offices, medical, hair or spa use, and many more. Lease rate does not include utilities, property expenses or building services.

## AMENITIES

- 2,725 SF
- space in excellent condition and has central air and heating
- Ample parking for customers and employees
- Ceilings are high and exposed
- Signage on the building facing Nail Road and pylon on Getwell Road.
- Many lunch and dinner restaurants at the property.

Don't miss this opportunity to join other tenants in this popular mixed-use center, including Lost Pizza, Mesquite Chop House, 10th Inning Bar & Grill, Edward Jones Investments, Impressions Aesthetics, and Guaranty Bank.