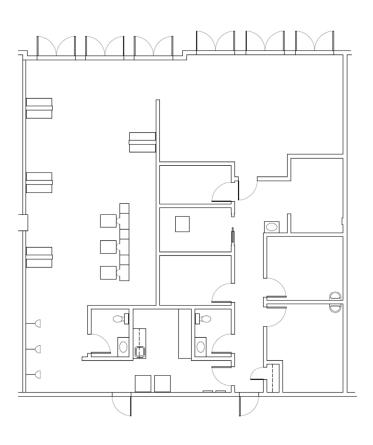

## AMENITIES

- 2,725 SF
- space in excellent condition and has central air and heating
- Ample parking for customers and employees
- Ceilings are high and exposed
- Signage on the building facing Nail Road and pylon on Getwell Road.
- Many lunch and dinner restaurants at the property.