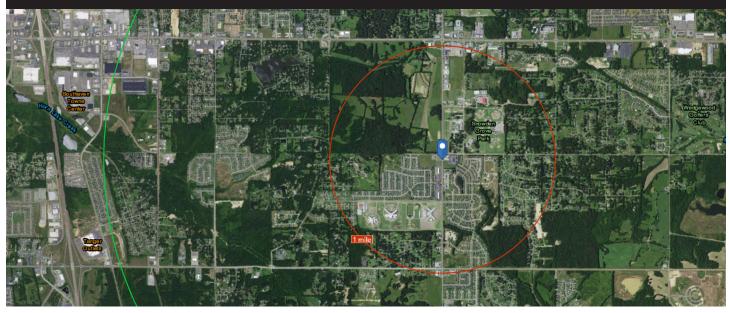

| 2024 Summary             | 1 mile    | 3 miles   | 5 miles   |
|--------------------------|-----------|-----------|-----------|
| Population               | 5,091     | 33,673    | 75,745    |
| Households               | 1,742     | 12,316    | 28,538    |
| Average Household Income | \$134,266 | \$128,987 | \$110,585 |
| Median Household Income  | \$109,404 | \$100,968 | \$84,630  |