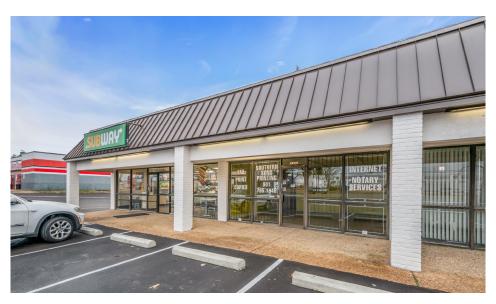

## For Lease: Lakewood Shops

Prime Retail Space Near Memphis International Airport

3301 Winchester Rd., Memphis, TN 38118

Lakewood Shops offers an exceptional retail opportunity in one of Memphis' most convenient and high-traffic locations, right next to Memphis International Airport. This 15,000 SF building is ideal for food establishments, daily necessities, or any business looking to capitalize on the constant flow of travelers and locals in the area.

## **KEY FEATURES**

- Prime location near Memphis International Airport
- High foot traffic and visibility
- Ideal for food service, retail, and daily necessity businesses
- 15,000 SF with flexible space configurations starting at 1,000 SF
- Easy access to major roadways and airport terminals