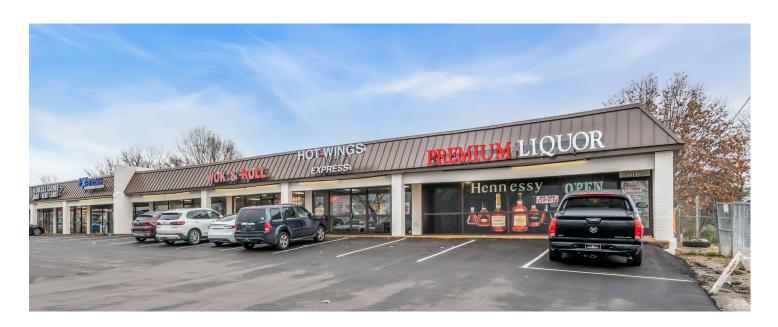

## For Lease: Lakewood Shops

Prime Retail Space Near Memphis International Airport

3301 Winchester Rd., Memphis, TN 38118

Lakewood Shops offers an exceptional retail opportunity in one of Memphis' most convenient and high-traffic locations, right next to Memphis International Airport. This 15,000 SF building is ideal for food establishments, daily necessities, or any business looking to capitalize on the constant flow of travelers and locals in the area.

## **KEY FEATURES**

- Prime location near Memphis International Airport
- High foot traffic and visibility
- Ideal for food service, retail, and daily necessity businesses
- 15,000 SF with flexible space configurations starting at 1,000 SF
- Easy access to major roadways and airport terminals