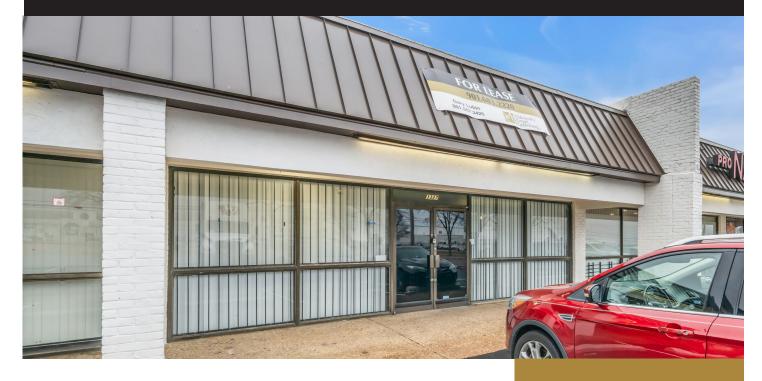

## For Lease: Lakewood Shops

Prime Retail Space Near Memphis International Airport

3301 Winchester Rd., Memphis, TN 38118

Lakewood Shops offers an exceptional retail opportunity in one of Memphis' most convenient and high-traffic locations, right next to Memphis International Airport. This 15,000 SF building is ideal for food establishments, daily necessities, or any business looking to capitalize on the constant flow of travelers and locals in the area.

## **KEY FEATURES**

- Prime location near Memphis International Airport
- High foot traffic and visibility
- Ideal for food service, retail, and daily necessity businesses
- 15,000 SF with flexible space configurations starting at 1,000 SF
- Easy access to major roadways and airport terminals