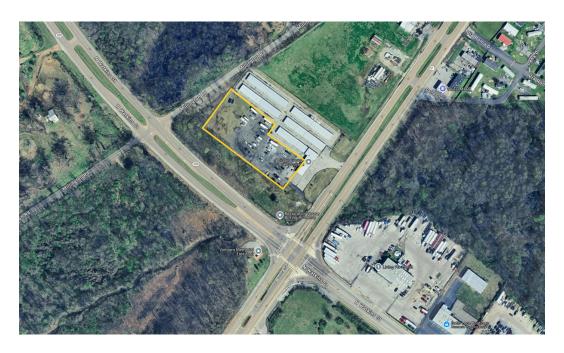

# 1.6 Acres for Ground Lease

4085 Thomas Street, Memphis, TN 38127

Flexible outdoor and indoor storage all in one place.

### **FEATURES**

- 1.6 acres of land for ground lease in North Memphis on Highway 51
- Location is on a major highway at a busy intersection of Highway 51 and North Watkins Street
- Lot is a secure corner parcel part of a larger mini-storage facility with available units if inside storage is required
- Zoned CMU-III for many ideal uses in the area such as outdoor storage, landscaping or construction equipment, parking, or commercial development
- Parcel can be fenced, subdivided, secured as needed for many different uses
- Can be paved, graveled, or combination of both pending the customer's needs
- Private gated entrance to the facility and property is well-lit at night