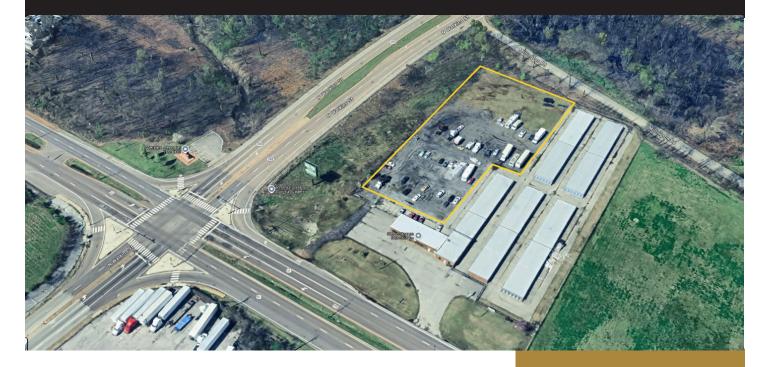

# 1.6 Acres for Ground Lease

4085 Thomas Street, Memphis, TN 38127

Flexible outdoor and indoor storage all in one place.

### **FEATURES**

- 1.6 acres of land for ground lease in North Memphis on Highway 51
- Location is on a major highway at a busy intersection of Highway 51 and North Watkins Street
- Lot is a secure corner parcel part of a larger mini-storage facility with available units if inside storage is required
- Zoned CMU-III for many ideal uses in the area such as outdoor storage, landscaping or construction equipment, parking, or commercial development
- Parcel can be fenced, subdivided, secured as needed for many different uses
- Can be paved, graveled, or combination of both pending the customer's needs
- Private gated entrance to the facility and property is well-lit at night