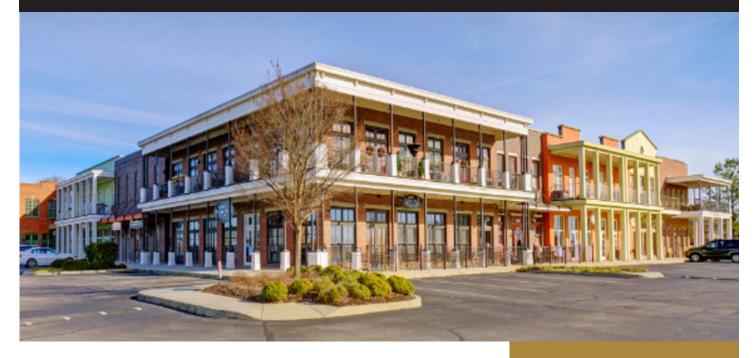

## 2,133 SF Office Space for Lease

5960 Getwell Road I Southaven, MS

Conveniently situated on Getwell Road off the heavily-traveled Goodman Road, this well-configured office space in Town Square is the ideal central N. Mississippi location for serving clients in Southaven, Olive Branch and expanding neighborhoods to the south. Easy access at the lighted intersection of Getwell and Nail Roads with abundant parking.

- Lease 2,133 square feet in Southaven's iconic Town Square perfectly suited for a high-end ladies boutique or other clothing or shoe store, yoga or fitness studio, or office space.
- Other tenants in this popular mixed-use center, include Lost Pizza, Mesquite Chop House, Edward Jones Investments, Belle Ross Salon and Spa, and Impressions Aesthetics.