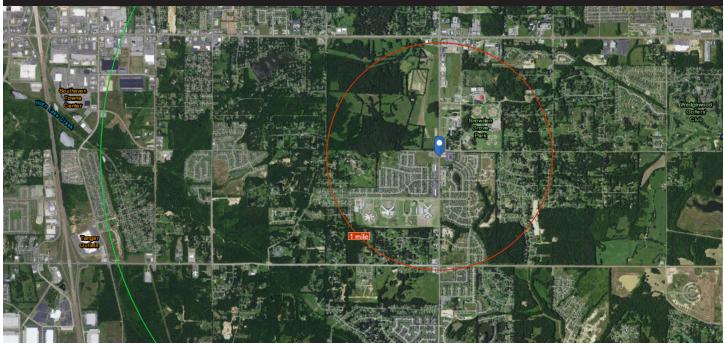

## FOR INFORMATION CONTACT:

Michael Greenberg, CCIM, CPM Chief Executive Officer 901.507.3429 mgreenberg@mrgmemphis.com

| 2024 Summary             | 1 mile    | 3 miles   | 5 miles  |
|--------------------------|-----------|-----------|----------|
| Population               | 7,462     | 30,200    | 72,520   |
| Households               | 2,458     | 10,621    | 26,253   |
| Average Household Income | \$117,670 | \$110,517 | \$96,473 |
| Median Household Income  | \$94,962  | \$92,094  | \$79,188 |