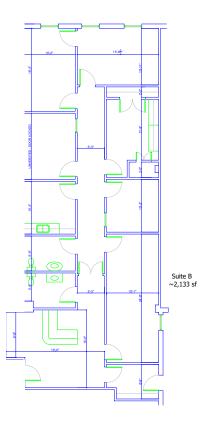

## 2,133 SF Office Space for Lease

5960 Getwell Road I Southaven, MS

Conveniently situated on Getwell Road off the heavily-traveled Goodman Road, this well-configured office space in Town Square is the ideal central N. Mississippi location for serving clients in Southaven, Olive Branch and expanding neighborhoods to the south. Easy access at the lighted intersection of Getwell and Nail Roads with abundant parking.

- Lease 2,133 square feet in Southaven's iconic Town Square perfectly suited for a high-end ladies boutique or other clothing or shoe store, yoga or fitness studio, or office space.
- Other tenants in this popular mixed-use center, include Lost Pizza, Mesquite Chop House, Edward Jones Investments, Belle Ross Salon and Spa, and Impressions Aesthetics.