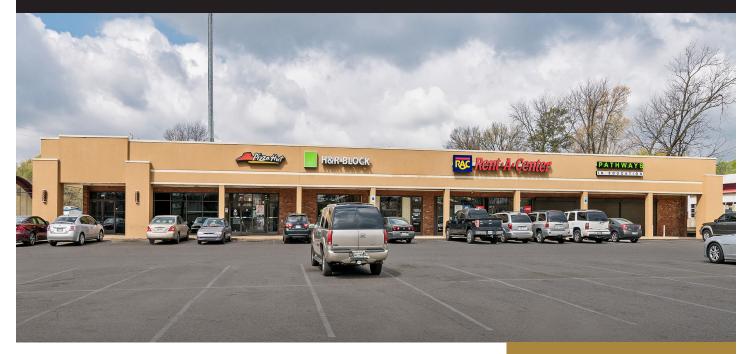

# For Lease: Southland Plaza

4701-4715 Elvis Presley Blvd. I Memphis, TN

Lease a 7,500 SF space in the Southland Plaza Shopping Center, near the high-traffic corner of Shelby Drive and Elvis Presley Boulevard in the Whitehaven submarket. The center is located within a busy corridor currently undergoing major improvements designed to spur redevelopment and create a more welcoming gateway entrance to Graceland, which is just minutes away. The city has also committed \$1 million for renovations to the YMCA next door to the property. Don't miss this opportunity to take advantage of a resurgence in this highly-traveled area.

## **BUILDING AMENITIES**

- 7,500 SF available
- Excellent visibility from Elvis Presley and Shelby Drive intersection
- Locally-owned and operated
- Professionally managed
- Ample parking for customers and employees
- Current tenants include Pizza Hut, Rent-A-Center and H&R Block
- Population of more than 140,000 in a 5-mile radius