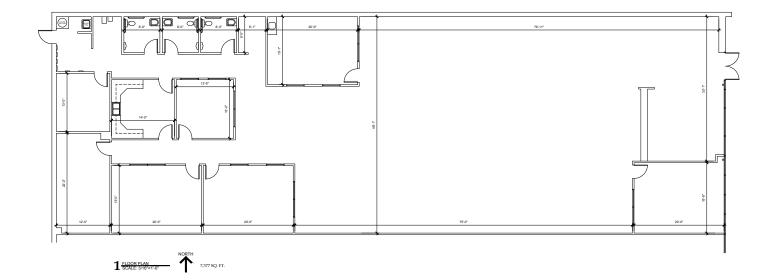

## **BUILDING AMENITIES**

- 7,500 SF available
- Excellent visibility from Elvis Presley and Shelby Drive intersection
- Locally-owned and operated
- Professionally managed
- Ample parking for customers and employees
- Current tenants include Pizza Hut, Rent-A-Center and H&R Block
- Population of more than 140,000 in a 5-mile radius