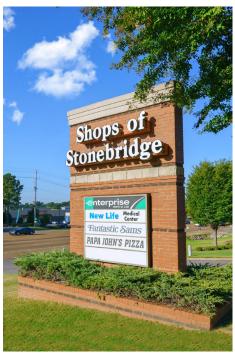

# Shops of Stonebridge 9160 Highway 64 · Lakeland, Tennessee

Prime Lakeland retail center conveniently located just one mile from I-40. Population of just over 120,000 with average household incomes of more than \$112,000 in a five-mile radius. Current tenants include Enterprise, Fantastic Sams, Papa John's Pizza and State Farm.