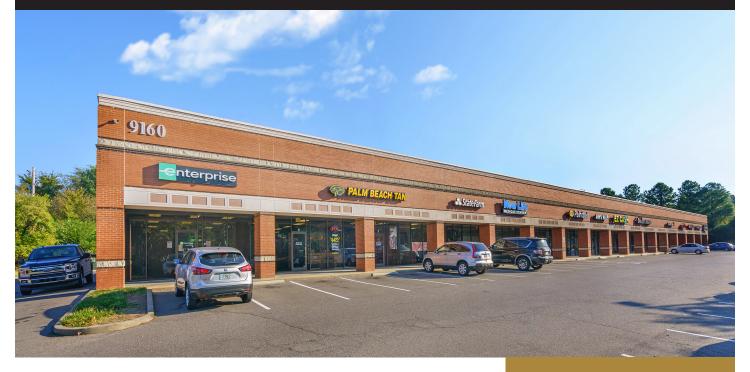

# Shops of Stonebridge 9160 Highway 64 · Lakeland, Tennessee

Prime Lakeland retail center conveniently located just one mile from I-40. Population of just over 120,000 with average household incomes of more than \$112,000 in a five-mile radius. Current tenants include Enterprise, Fantastic Sams, Papa John's Pizza and State Farm.

#### **BUILDING AMENITIES**

- Bays of 1300 SF (20' x 65')
- Nearly 48,000 VPD (vehicles per day) at Highway 64 and Rockcreek Parkway
- Professionally managed
- Ample parking
- Excellent visibility

| 2025 Summary             | 1 mile    | 3 miles   | 5 miles   |  |
|--------------------------|-----------|-----------|-----------|--|
| Population               | 7,791     | 52,516    | 120,267   |  |
| Households               | 3,153     | 20,462    | 46,794    |  |
| Average Household Income | \$104,381 | \$114,236 | \$112,748 |  |
| Median Household Income  | \$76,565  | \$93,768  | \$91,871  |  |