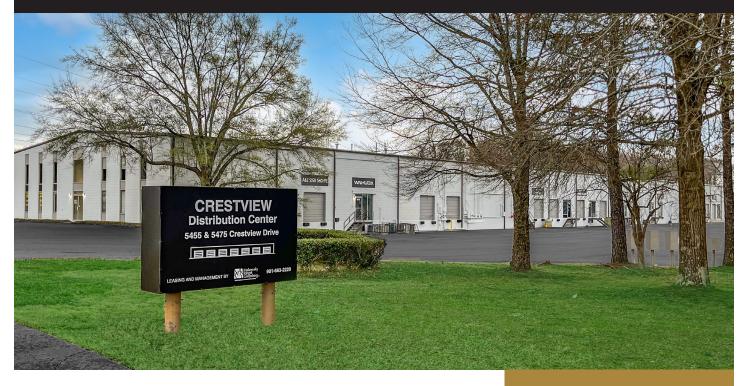

# Crestview I & II

5455 & 5475 Crestview Dr. • Memphis, TN 38134

Free-standing building with dock-high doors on the front and drive-in doors on the rear. Ideal for bulk deliveries and for local and regional service companies.

#### **BUILDING AMENITIES**

- Bays of 3,000 SF with up to 18,000 SF contiguous
- All bays have dock high and drive in doors
- 18 foot clear height; 22 feet at
- Conveniently located near I-40/240 interchange