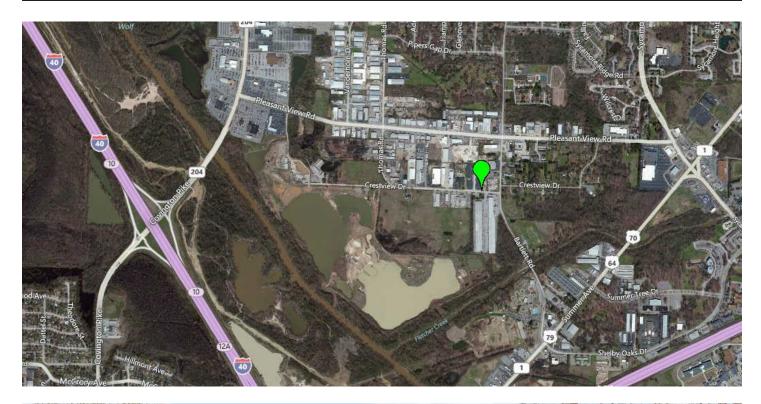

# Crestview I & II

5455 & 5475 Crestview Dr. • Memphis, TN 38134

Free-standing building with dock-high doors on the front and drive-in doors on the rear. Ideal for bulk deliveries and for local and regional service companies.

#### **BUILDING AMENITIES**

- Bays of 3,000 SF with up to 18,000 SF contiguous
- All bays have dock high and drive in doors
- 18 foot clear height; 22 feet at
- Conveniently located near I-40/240 interchange