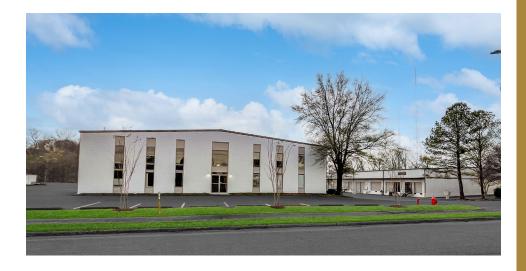

# Crestview I & II

5455 & 5475 Crestview Dr. • Memphis, TN 38134

Free-standing building with dock-high doors on the front and drive-in doors on the rear. Ideal for bulk deliveries and for local and regional service companies.

#### **BUILDING AMENITIES**

- Bays of 3,000 SF with up to 18,000 SF contiguous
- All bays have dock high and drive in doors
- 18 foot clear height; 22 feet at
- Conveniently located near I-40/240 interchange