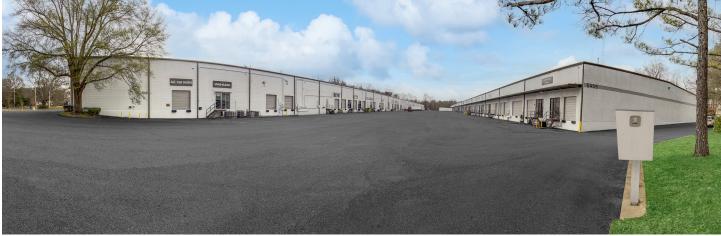

# Crestview I & II

5455 & 5475 Crestview Dr. • Memphis, TN 38134

Free-standing building with dock-high doors on the front and drive-in doors on the rear. Ideal for bulk deliveries and for local and regional service companies.

#### **BUILDING AMENITIES**

- Bays of 3,000 SF with up to 18,000 SF contiguous
- All bays have dock high and drive in doors
- 18 foot clear height; 22 feet at
- Conveniently located near I-40/240 interchange